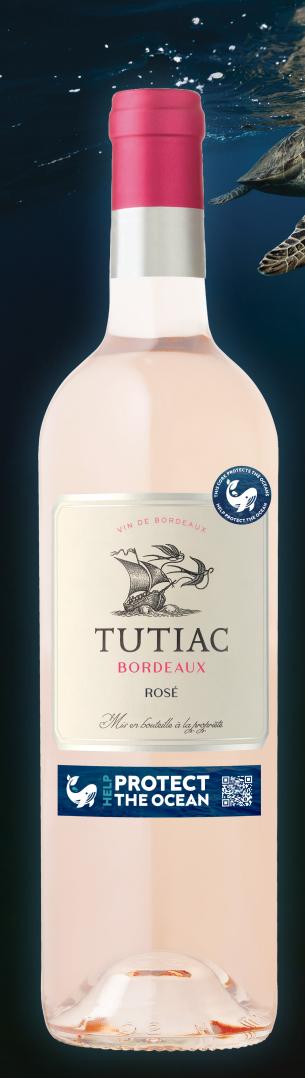

### **BORDEAUX**

Vintage: 2023

**Grape Variety: Merlot** 

**Soils:** Combination of gravel/sand and clay-limestone

**Vinification:** Direct pressing and temperature regulation to preserve the organoleptic qualities

Tasting notes: A bright pale pink colour. Expressive nose filled with aromas of red fruit and citrus, wich are also found on the palate, with a lovely freshness. A very good length.

Wine pairing: Salads, grilled meat and vegetables

Bottle size: 75 cl

By carefully choosing each plot according to the terroir and by complying with strict requirements, Tutiac offers, vintage after vintage unique and quality wines.

# **1 BOTTLE** 1 PLASTIC BAG COLLECTED

\*equivalent weight of plastic used

**TUTIAC** contributes to ocean's protection by choosing a cork made of ocean bound plastic. Discover our commitments.