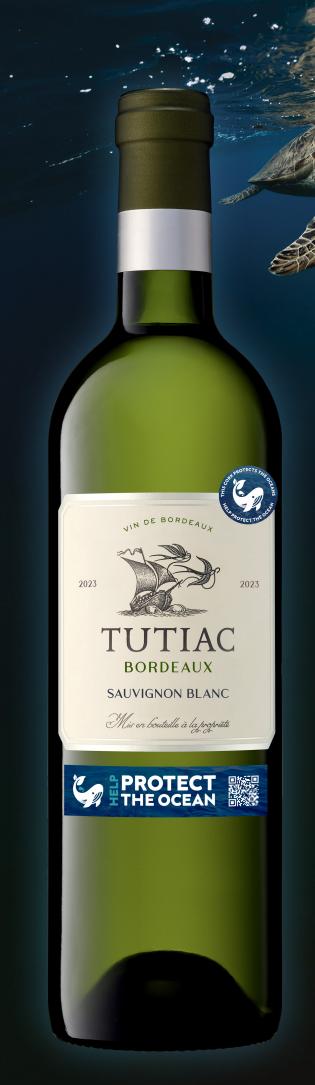

### **BORDEAUX**

Vintage: 2023

**Grape Variety:** Sauvignon

Soils: Sandy-silt soil

Vinification: Direct pressing and skin contact

**Tasting notes:** Pale colour. The nose is expressive and typical of Sauvignon Blanc with notes of boxwood, citrus and grapefruit. On the palate, this wine is round with aromas of grapefruit and lime, enhanced by a touch of lychee and passion fruit flavours. It shows a nice freshness and a lingering finish.

Wine pairing: Seafood, grilled fish, white meat, salads

Bottle size: 75 cl

By carefully choosing each plot according to the terroir and by complying with strict requirements, Tutiac offers, vintage after vintage unique and quality wines.

## 1 BOTTLE = 1 PLASTIC BAG COLLECTED\*

\*equivalent weight of plastic used

**TUTIAC** contributes to ocean's protection by choosing a cork made of ocean bound plastic. Discover our commitments.