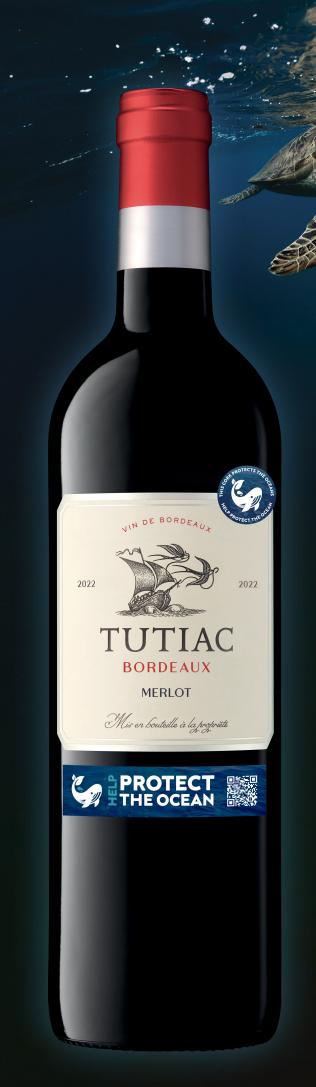

#### **BORDEAUX**

Vintage: 2022

**Grape Variety**: Merlot

Soils: Clay-limestone

Vinification: Traditional

**Tasting notes:** Beautiful ruby red colour with purple highlights. The nose is rich bouquet displays red fruit aromas: blackcurrant, raspberry, strawberry. On the palate, it is supple with blackcurrent aromas enhanced by a touch of sweetness. A very good length.

Wine pairing: Meat, roasts, poultry, desserts

Bottle size: 75 cl

By carefully choosing each plot according to the terroir and by complying with strict requirements, Tutiac offers, vintage after vintage unique and quality wines.

## 1 BOTTLE = 1 PLASTIC BAG COLLECTED<sup>\*</sup>

\*equivalent weight of plastic used

**TUTIAC** contributes to ocean's protection by choosing a cork made of ocean bound plastic. Discover our commitments.